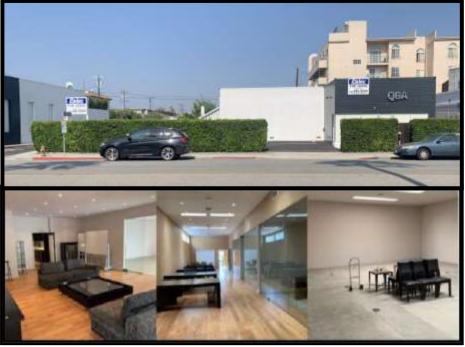

## Prime Studio/Office/Commercial for Lease 10317 WASHINGTON BOULEVARD

**LOCATION:** 10317 Washington Boulevard

Culver City (Los Angeles Area), Ca 90232

**SIZE:** 4,000 + /-square feet\*

**RENTAL RATE:** \$15,000.00 per month, MG

AVAILABLE: Immediate

**PARKING:** 12 spaces in secured parking lot

**COMMENTS:** \* Directly across the street from Sony Studios

- \* Adjacent to Best Buy & other major retailers
- \* High traffic area just east of the busy intersection of Washington Boulevard and Overland Avenue
- \* Excellent signage available
- \* Discrete & secluded property
- \* Amazing buildout includes IT room, full kitchen & bar, 2 beautiful bathrooms, full shower, inside & outside office area, storage area, 3 private offices & large bullpen along with a huge executive office
- \* A MUST SEE!!!